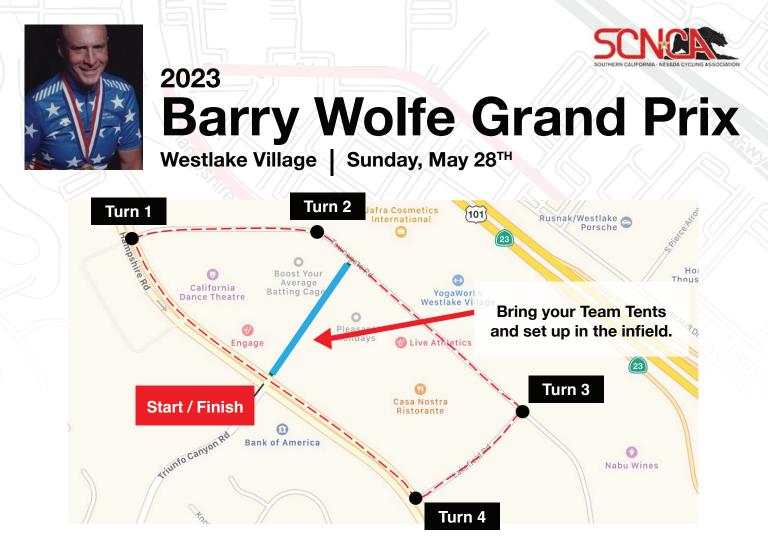

## Course

For detailed information visit our Strava Route: https://www.strava.com/routes/2953749863818480886